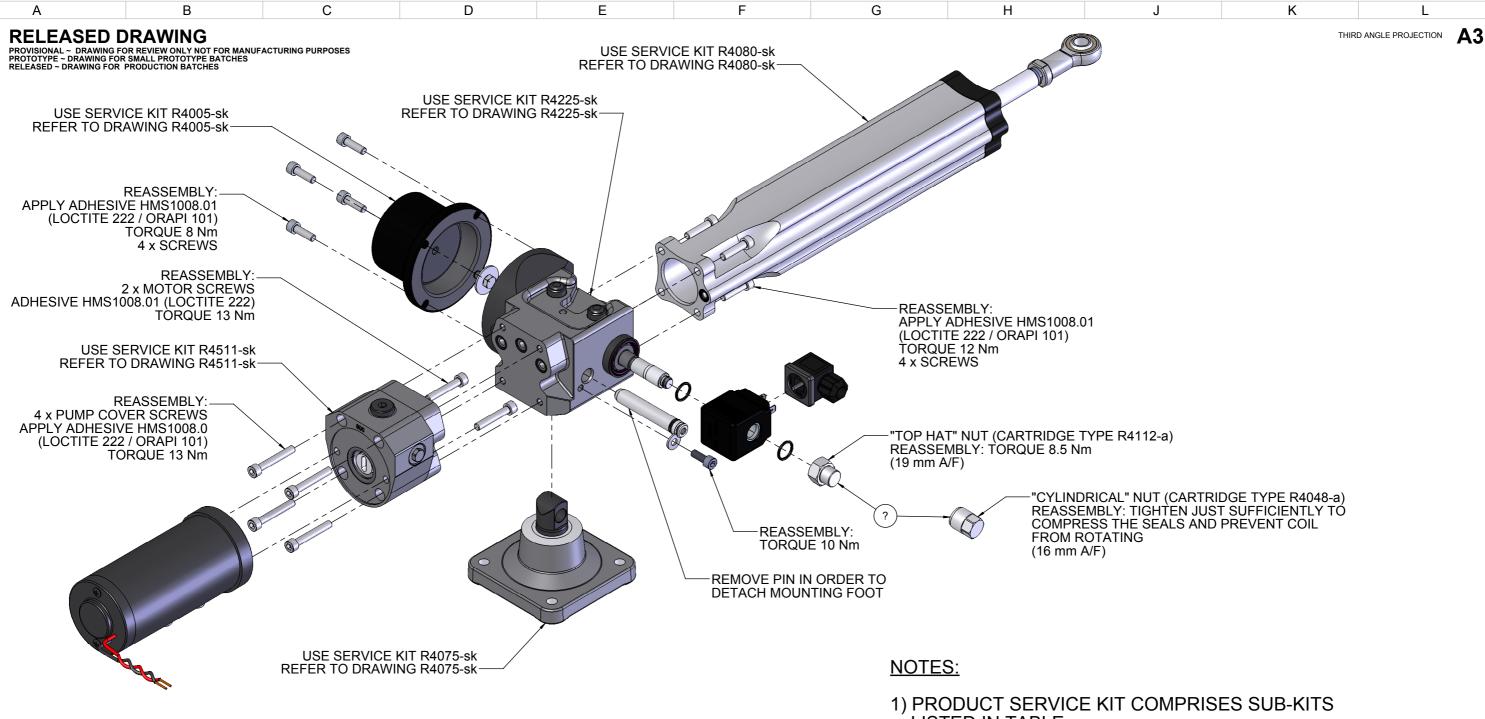

| ITEM<br>NO. | DRG NO   | PART NO | DESCRIPTION                                 | STOCKCODE   | QTY |
|-------------|----------|---------|---------------------------------------------|-------------|-----|
| 1           | R4075-sk | *       | MOUNTING ASSEMBLY SERVICE KIT               | NOT STOCKED | 1   |
| 2           | R4225-sk | *       | ML+40 MANIFOLD SERVICE KIT                  | NOT STOCKED | 1   |
| 3           | R4511-sk | *       | PR+ PUMP SERVICE KIT                        | NOT STOCKED | 1   |
| 4           | R4080-sk | *       | MC+/ML+40 CYLINDER SUB ASSEMBLY SERVICE KIT | NOT STOCKED | 1   |
| 5           | R4005-sk | *       | ML+40 RESERVOIR SERVICE KIT                 | NOT STOCKED | 1   |

- LISTED IN TABLE
- 2) REFER TO SUB-KIT DRAWINGS FOR GUIDANCE, INCLUDING THE CORRECT BOLT TORQUES, LUBRICANTS AND ADHESIVES
- 3) AFTER REASSEMBLY BLEED UNIT USING KIT R4051: SEE OWNERS HAND BOOK FOR INSTRUCTIONS
- 4) ASTERISK (\*) IN PART No. FIELD MEANS PART No. IS SAME AS DRAWING No.