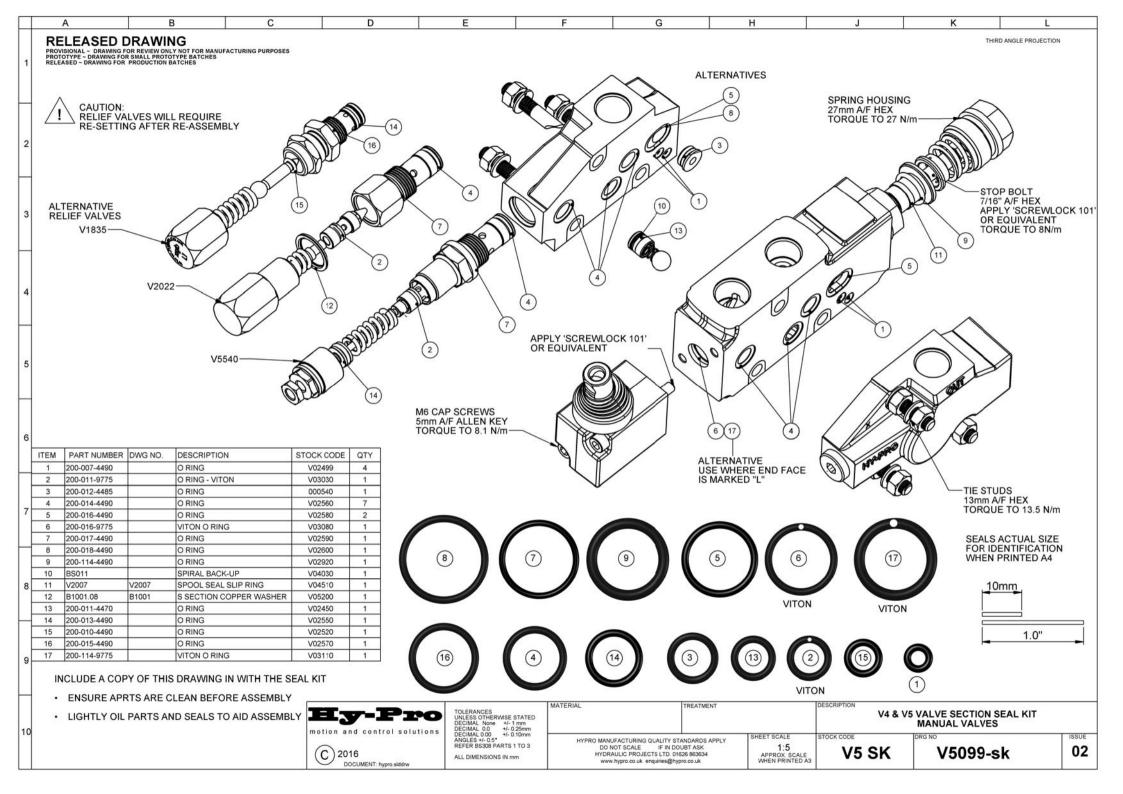

## DRG NO: V5099-sk DESCRIPTION: V4 & V5 VALVE SECTION SEAL KIT Sheet2 OF 2

## DO NOT INCLUDE SHEET 2 WITH SEAL KIT

| REVISION HISTORY |       |          |               |          |      |                                         |                          |
|------------------|-------|----------|---------------|----------|------|-----------------------------------------|--------------------------|
| ISSUE            | DRN   | DRAWN BY | DRAWN<br>DATE | CHECKER  | ZONE | CHANGES                                 | REASON                   |
| 01               | 11124 | C.MORLEY | 12/04/2016    | M.COOPER |      | FIRST DRAWN                             | REPLACES V4 SK and V5 SK |
| 02               | 11395 | C.MORLEY | 16/11/2017    | M.COOPER | H6   | ITEM 17 ALTERNATE O-RING AND NOTE