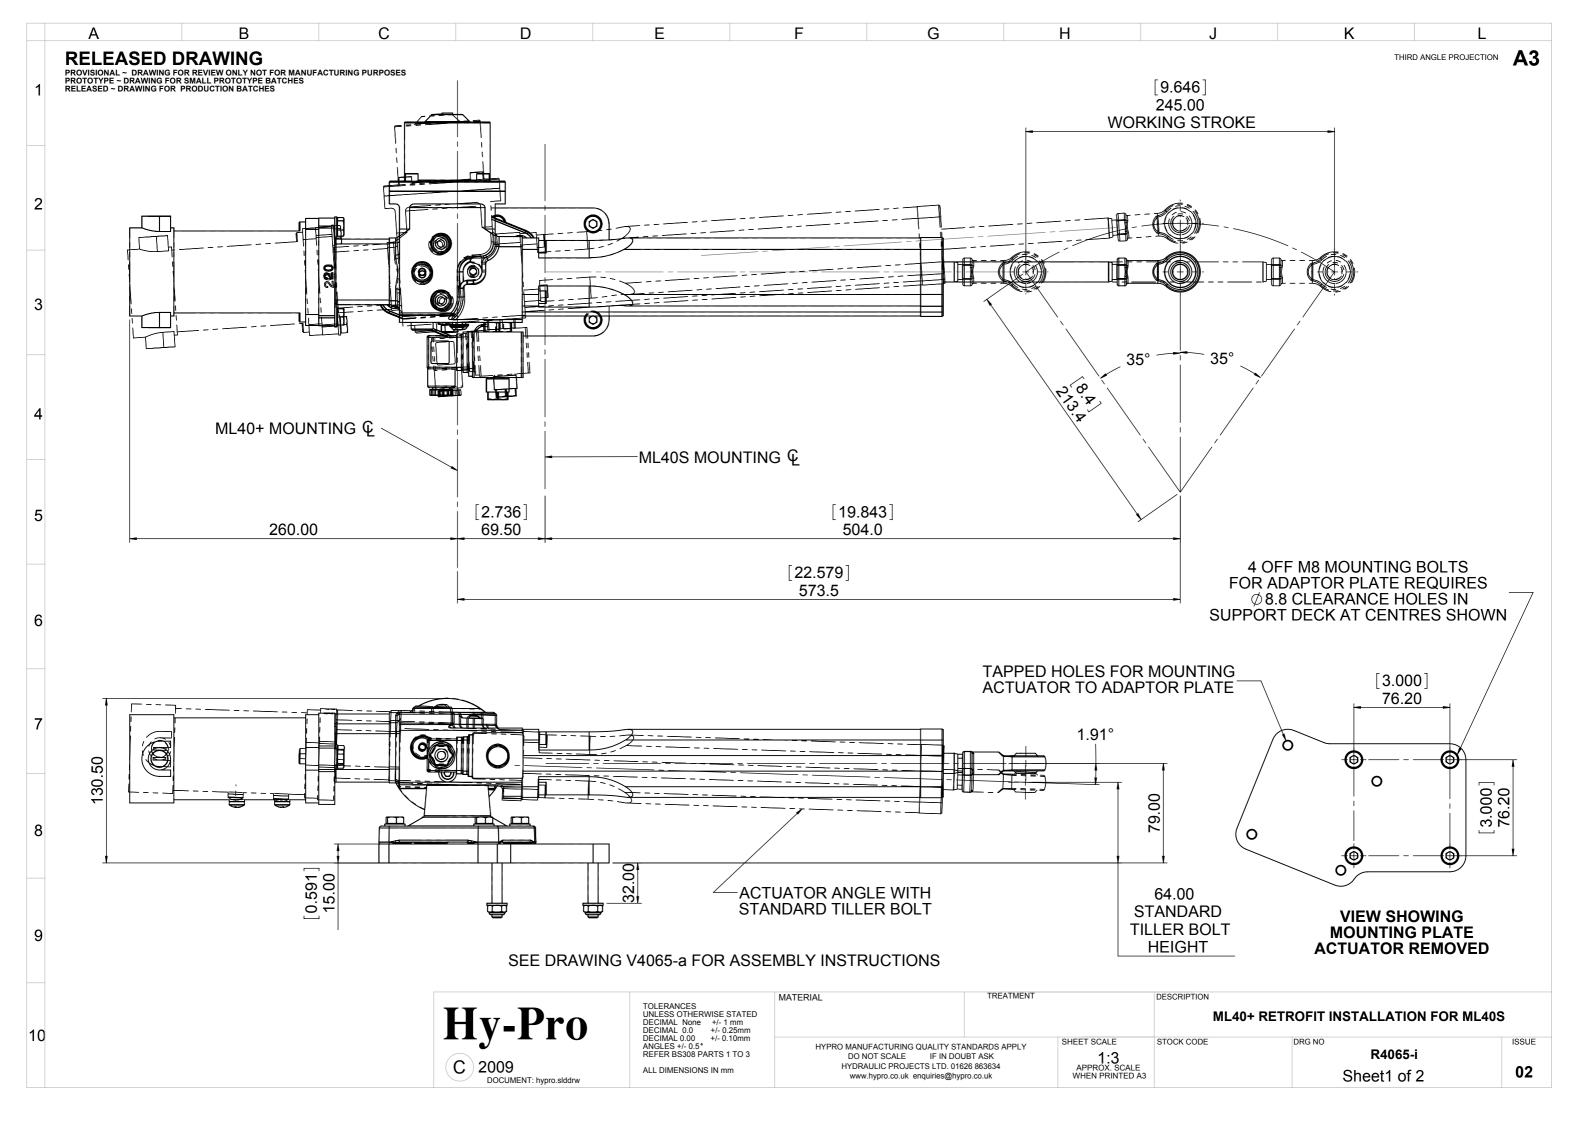

## DRG NO:R4065-i DESCRIPTION:ML40+ RETROFIT INSTALLATION FOR ML40S Sheet2 OF 2

| REVISION HISTORY |       |            |               |               |      |                                                                                  |                  |
|------------------|-------|------------|---------------|---------------|------|----------------------------------------------------------------------------------|------------------|
| ISSUE            | DRN   | DRAWN BY   | DRAWN<br>DATE | CHECKER       | ZONE |                                                                                  | REASON           |
| 01               | 10650 | Barry Wynn | 14/09/2009    | James Roberts |      | New drawing                                                                      |