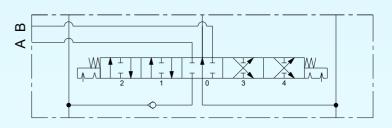

# **Description**

The new 5 position valve section has been designed for use in winch applications and as a multi-function valve.

It has both spring return and detent holding in both spool directions. Thus it can be used for operations requiring either momentary or constant control or both.

When used in conjunction with quick release couplings 1 spool section can be used to control various pieces of equipment.