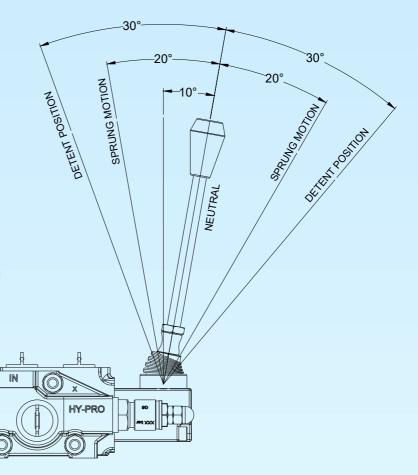

# motion and control solutions

**NEW 5 POSITION SPOOL SECTION!** 

- Spring return to neutral plus a detent position on both ports
- Motor and Cylinder spool options
- Marinised option
- Ideal for winch applications precise control when needed plus the option of a detent position

# **Description**

The new 5 position valve section has been designed for use in winch applications and as a multi-function valve.

It has both spring return and detent holding in both spool directions. Thus it can be used for operations requiring either momentary or constant control or both.