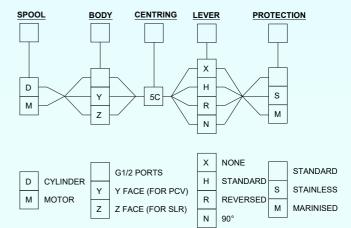

# 5 Position Spool Section Specification

### **Material**

Body Cast iron
Seals Nitrile & Viton
Paint HMS1016

Weight 2.0kg Section width 38.1mm