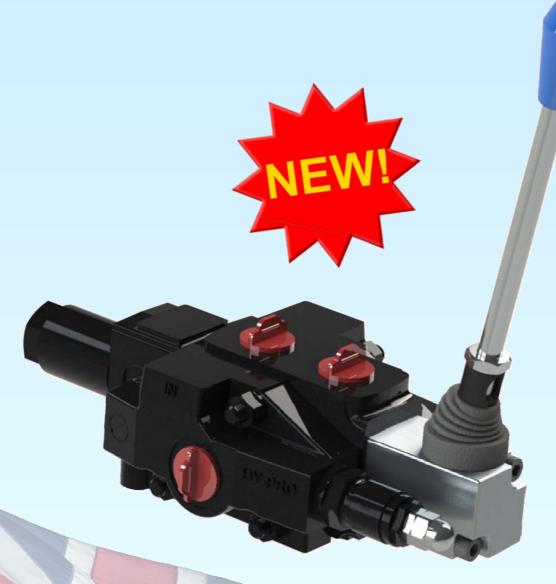

# motion and control solutions

**NEW 5 POSITION SPOOL SECTION!** 

- Spring return to neutral plus a detent position on both ports
- Motor and Cylinder spool options
- Marinised option
- Ideal for winch applications precise control when needed plus the option of a detent position

# **NEW 5 POSITION SPOOL SECTION!**

# **Description**

The new 5 position valve section has been designed for use in winch applications and as a multi-function valve.

It has both spring return and detent holding in both spool directions. Thus it can be used for operations requiring either momentary or constant control or both.

When used in conjunction with quick release couplings 1 spool section can be used to control various pieces of equipment.