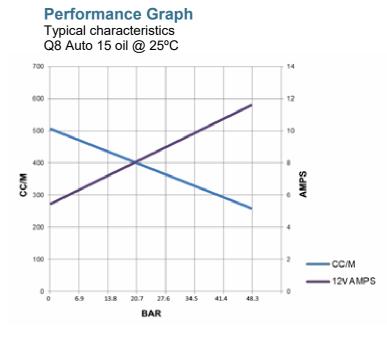

## **Technical data**

| Voltage                                                     |                                                                                          | 12 VDC                                                                     |
|-------------------------------------------------------------|------------------------------------------------------------------------------------------|----------------------------------------------------------------------------|
| Typical amp-hour<br>5 bar at 25% duty                       |                                                                                          | 1.5 Amps                                                                   |
| Typical max current<br>Intermittent 40 bar                  |                                                                                          | 10.0 Amps                                                                  |
| Ingress Protection<br>EMC Protection<br>Ignition protection |                                                                                          | IP67<br>BS EN 60945:2002 (DC)<br>BS EN 28846:1993                          |
| Ambient operating<br>Temperature                            |                                                                                          | -15 to +55 deg C                                                           |
| Max Pressure<br>Reservoir line                              |                                                                                          | 40 bar (intermittent operation)<br>2 bar Max                               |
| Ports                                                       |                                                                                          | G1/4 (BSPP) Parallel<br>A = ram port<br>B = ram port<br>R = reservoir port |
| Rotation                                                    | Red lead to positive - Pressure to A port<br>Black lead to positive - Pressure to B port |                                                                            |
| Hoses                                                       | Suitable for working pressure 40 bar.<br>Minimum burst pressure 100 bar.                 |                                                                            |
| Fluid                                                       | ISO VG10 to VG40 Hydraulic mineral fluid meeting ISO 6743-4 HV                           |                                                                            |