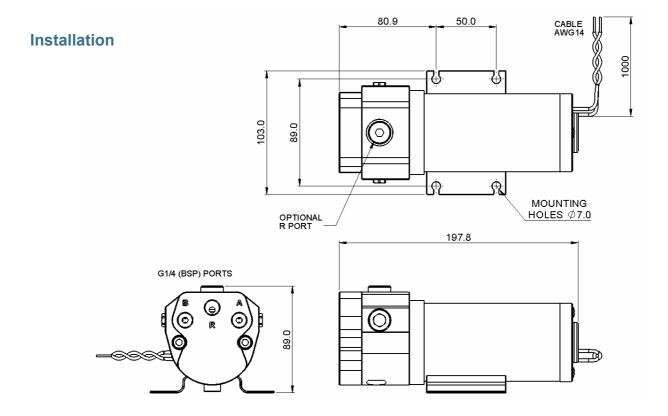

## **Technical data**

| Voltage                                                     |                                                                                          | 12 VDC                                                                     |
|-------------------------------------------------------------|------------------------------------------------------------------------------------------|----------------------------------------------------------------------------|
| Typical amp-hour<br>5 bar at 25% duty                       |                                                                                          | 1.5 Amps                                                                   |
| Typical max current<br>Intermittent 40 bar                  |                                                                                          | 10.0 Amps                                                                  |
| Ingress Protection<br>EMC Protection<br>Ignition protection |                                                                                          | IP67<br>BS EN 60945:2002 (DC)<br>BS EN 28846:1993                          |
| Ambient operating<br>Temperature                            |                                                                                          | -15 to +55 deg C                                                           |
| Max Pressure<br>Reservoir line                              |                                                                                          | 40 bar (intermittent operation)<br>2 bar Max                               |
| Ports                                                       |                                                                                          | G1/4 (BSPP) Parallel<br>A = ram port<br>B = ram port<br>R = reservoir port |
| Rotation                                                    | Red lead to positive - Pressure to A port<br>Black lead to positive - Pressure to B port |                                                                            |
| Hoses                                                       | Suitable for working pressure 40 bar.<br>Minimum burst pressure 100 bar.                 |                                                                            |
| Fluid                                                       | ISO VG10 to VG40 Hydraulic mineral fluid meeting ISO 6743-4 HV                           |                                                                            |