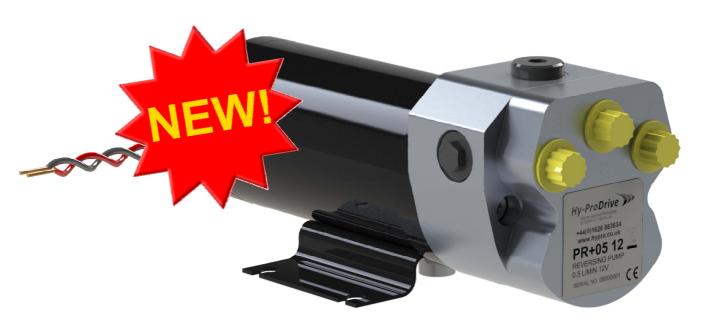

## PR+05 REVERSING PUMP 0.5L/MIN

Ultra quiet. Ultra quality.

New to our range of precision gear pumps is the PR+05.

Featuring an all new gear design driven by our low current 50W motor it is suitable for smaller steering cylinders and outboard drive applications.

- 0.5 L/min nominal flow
- 12V 50W low current motor
- Suitable for cylinders 50cc to 125cc
- IP67 rating
- Zero leakage check valves
- Top port option
- Manufactured in the UK

www.hypro.co.uk