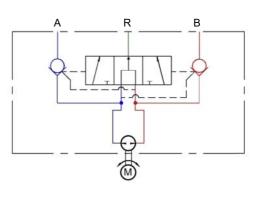

## **Circuit Diagram**

## **Technical data**

| Voltage                                                     |                                                                                          | 12 VDC                                                                     |
|-------------------------------------------------------------|------------------------------------------------------------------------------------------|----------------------------------------------------------------------------|
| Typical amp-hour<br>5 bar at 25% duty                       |                                                                                          | 1.5 Amps                                                                   |
| Typical max current<br>Intermittent 40 bar                  |                                                                                          | 10.0 Amps                                                                  |
| Ingress Protection<br>EMC Protection<br>Ignition protection |                                                                                          | IP67<br>BS EN 60945:2002 (DC)<br>BS EN 28846:1993                          |
| Ambient operating<br>Temperature                            |                                                                                          | -15 to +55 deg C                                                           |
| Max Pressure<br>Reservoir line                              |                                                                                          | 40 bar (intermittent operation)<br>2 bar Max                               |
| Ports                                                       |                                                                                          | G1/4 (BSPP) Parallel<br>A = ram port<br>B = ram port<br>R = reservoir port |
| Rotation                                                    | Red lead to positive - Pressure to A port<br>Black lead to positive - Pressure to B port |                                                                            |
| Hoses                                                       | Suitable for working pressure 40 bar.<br>Minimum burst pressure 100 bar.                 |                                                                            |
| Fluid                                                       | ISO VG10 to VG40 Hydraulic mineral fluid meeting ISO 6743-4 HV                           |                                                                            |