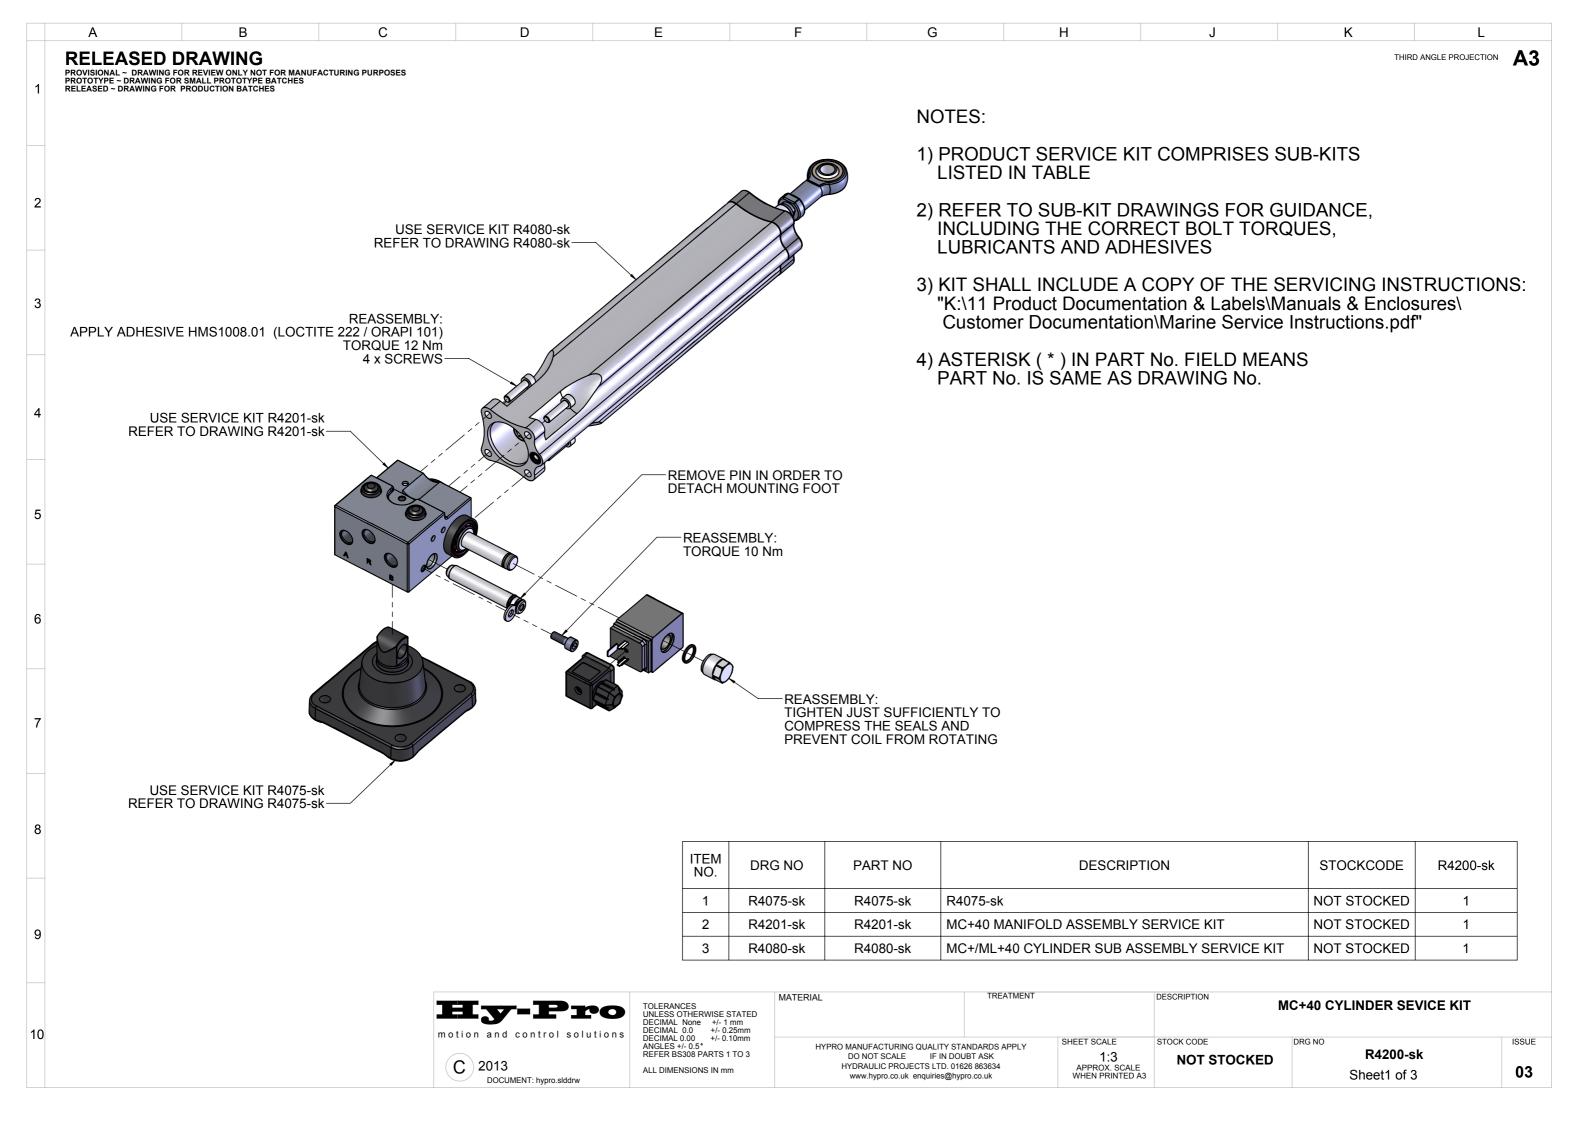

RELEASED ~ DRAWING FOR PRODUCTION BATCHES

PROVISIONAL ~ DRAWING FOR REVIEW ONLY NOT FOR MANUFACTURING PURPOSES PROTOTYPE ~ DRAWING FOR SMALL PROTOTYPE BATCHES

THIRD ANGLE PROJECTION A4

## TOTAL BOM - FOR REFERENCE ONLY.

THIS BOM CONTAINS A LIST OF ALL INDIVIDUAL PARTS CONTAINED WITHIN THE KIT. THE FOLLOWING SUB-KITS HAVE BEEN 'EXPLODED' AND THEIR COMPONENTS INCLUDED HERE:

R4201-sk ISSUE 02: R4048-sk ISSUE 02: R4075-sk ISSUE 02: R4080-sk ISSUE 02

THIS BOM SHOULD BE CONSIDERED OUT-OF-DATE IF A SUB-KIT HAS BEEN REVISED SINCE THE STATED ISSUE No.

| ITEM<br>NO.* | DRG NO | NO PART NO DESCRIPTION |                                                        | STOCKCODE |   |
|--------------|--------|------------------------|--------------------------------------------------------|-----------|---|
| 1            |        | 200-011-4490           | O RING                                                 | V02530    | 2 |
| 2            |        | 200-012-4470           | O RING                                                 | 000538    | 1 |
| 3            |        | 200-014-4490           | O RING                                                 | V02560    | 2 |
| 4            |        | 200-015-4485           | O RING                                                 | 000570    | 1 |
| 5            |        | 200-018-4490           | O RING                                                 | V02600    | 1 |
| 6            |        | 200-022-4490           | O RING                                                 | V02640    | 1 |
| 7            |        | 200-904-4490           | O RING                                                 | V02977    | 4 |
| 8            |        | 200-908-4490           | O RING                                                 | V02980    | 1 |
| 9            |        | 202-672-4490           | O RING                                                 | 000739    | 3 |
| 10           |        | 206-325-4470           | O RING 25mm ID 3mm Thk                                 | 000746    | 2 |
| 11           | B1009  | C2 4010 N3584          | 40mm PISTON SEAL (PARKER C2 4010 N3584 40x32x5.5)      | 000742    | 2 |
| 12           | B1009  | C1 1049 N3571          | 16mm ROD SEAL (PARKER C1 1049 N3571 16x22.5x4.5)       | 000742    | 1 |
| 13           | B1009  | FR 3505 Q5029          | GUIDE STRIP FOR 40mm DIA PISTON (PARKER FR 3505 Q5029) | 000742    | 1 |
| 14           | B1009  | A1 1016 N3587          | 16mm ROD WIPER SEAL (PARKER A1 1016 N3587 16x22x5)     | 000743    | 1 |
| 15           | R4229  | *                      | SOLENOID TUBE CORROSION PROTECTION SLEEVE              | 042290    | 1 |
| 16           |        | BS 0356-24             | SPIRAL BACK UP 40 x 1.4 x 36                           | 000940    | 2 |
| 17           | B5001  | B5001.03               | 5/16" CHROME STEEL BALL                                | V06520    | 4 |
| 18           |        | LC-042C-6MW            | COMPRESSION SPRING                                     | 001199    | 2 |
| 19           |        | LCM-050C-5MW           | AC VALVE SPRING                                        | 001188    | 2 |
| 20           | B5012  | B5012.40S              | 40 mm INTERNAL CIRCLIP TO DIN 472 (STAINLESS STEEL)    | 002379    | 1 |
| 21           |        | B5019                  | 6mm SNAP RIVET                                         | 003184    | 2 |

\* BOM ITEM Nos. NOT LINKED TO **BALLOON VALUES** 

Hy-Pro

motion and control solutions

TOLERANCES UNLESS OTHERWISE STATED DECIMAL None +/- 1 mm DECIMAL 0.0 +/- 0.25mm DECIMAL 0.00 +/- 0.10mm ANGLES +/- 0.5° REFER BS308 PARTS 1 TO 3

DESCRIPTION

STOCK CODE

DRG NO

R4200-sk

MC+40 CYLINDER SEVICE KIT

ISSUE

C 2013

3